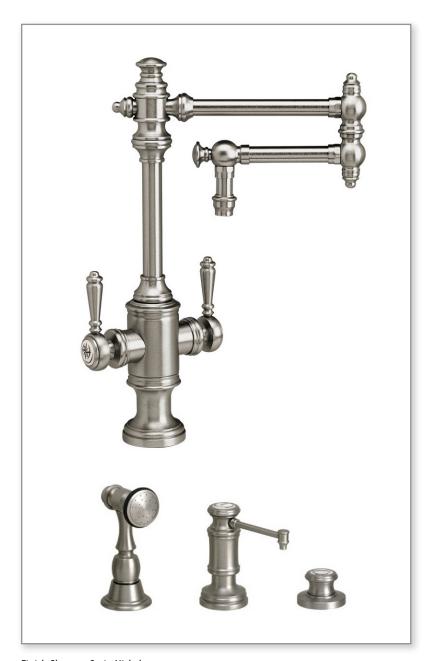

## TOWSON TWO HANDLE KITCHEN FAUCET / 12" SPOUT / 3PC. SUITE

8010-12-3

Finish Shown - Satin Nickel

#### **FEATURES**

- Suite includes faucet, side spray, soap/lotion dispenser and air switch.
- Part of the traditional Towson Suite.
- Articulated spout has 12" reach and can swivel 360 degrees.
- Hot and cold dual lever control with ceramic disk valve cartridges.
- Adjustable handle brake system provides smooth pull and prevents sagging.
- Equipped with spray diverter and 1/4" NPT pipe fitting connection for optional side spray.
- 1.75 gpm maximum flow rate with aerated tip.
- Resistant to reverse osmosis water.
- · Made from solid brass.
- Includes 2 handle button options.
- Reinforced braided connection hoses.
- ADA Compliant.
- Lifetime functional warranty.
- Made in the USA.