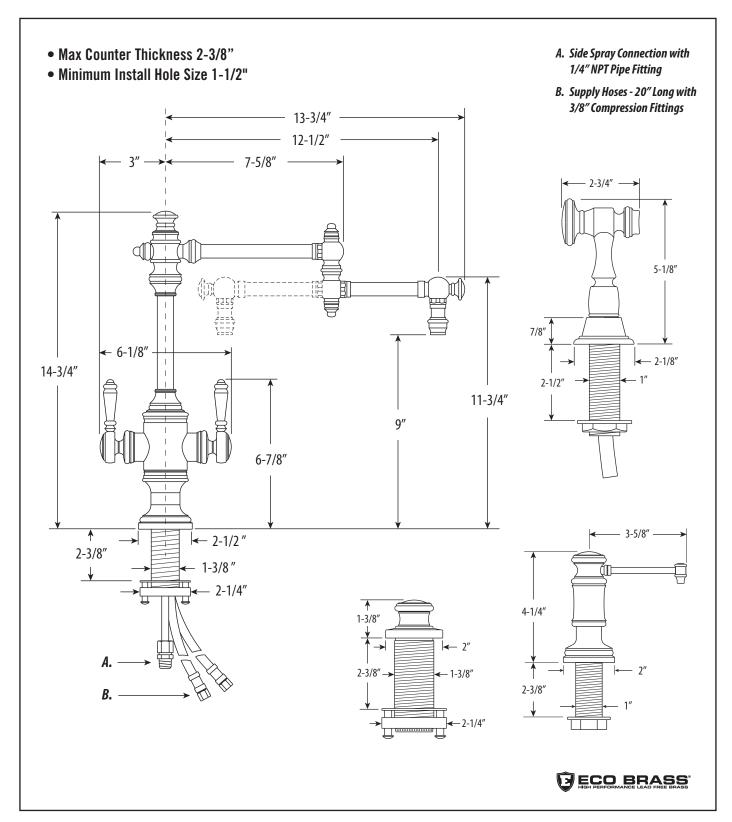

# TOWSON TWO HANDLE KITCHEN FAUCET / 12" SPOUT / 3PC. SUITE

8010-12-3

DIMENSIONS MAY VARY AND ARE SUBJECT TO CHANGE. NO RESPONSIBILITY IS ASSUMED FOR USE OF SUPERCEDED OR VOIDED DATA

## TOWSON TWO HANDLE KITCHEN FAUCET / 12" SPOUT / 3PC. SUITE

8010-12-3

Finish Shown - Satin Nickel

#### **FEATURES**

- Suite includes faucet, side spray, soap/lotion dispenser and air switch.
- Part of the traditional Towson Suite.
- Articulated spout has 12" reach and can swivel 360 degrees.
- Hot and cold dual lever control with ceramic disk valve cartridges.
- Adjustable handle brake system provides smooth pull and prevents sagging.
- Equipped with spray diverter and 1/4" NPT pipe fitting connection for optional side spray.
- 1.75 gpm maximum flow rate with aerated tip.
- Resistant to reverse osmosis water.
- · Made from solid brass.
- Includes 2 handle button options.
- Reinforced braided connection hoses.
- ADA Compliant.
- Lifetime functional warranty.
- Made in the USA.