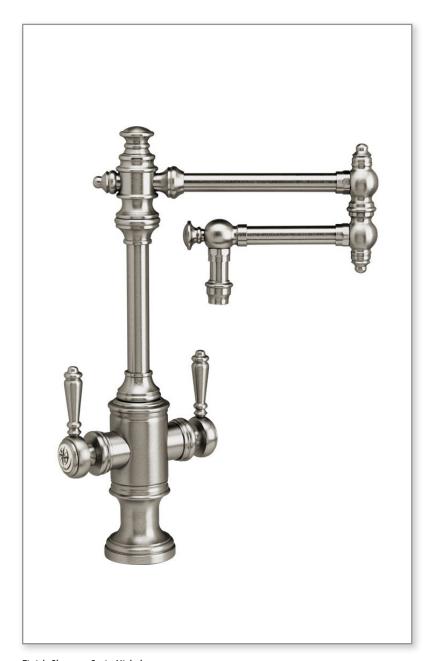

#### CODES/STANDARDS APPLICABLE

Specified model meets or exceeds the following:

- ASME A112.18.1
- CSA B125.1
- NSF 61, 372
- CALGreen
- ADA Compliant

Finish Shown - Satin Nickel