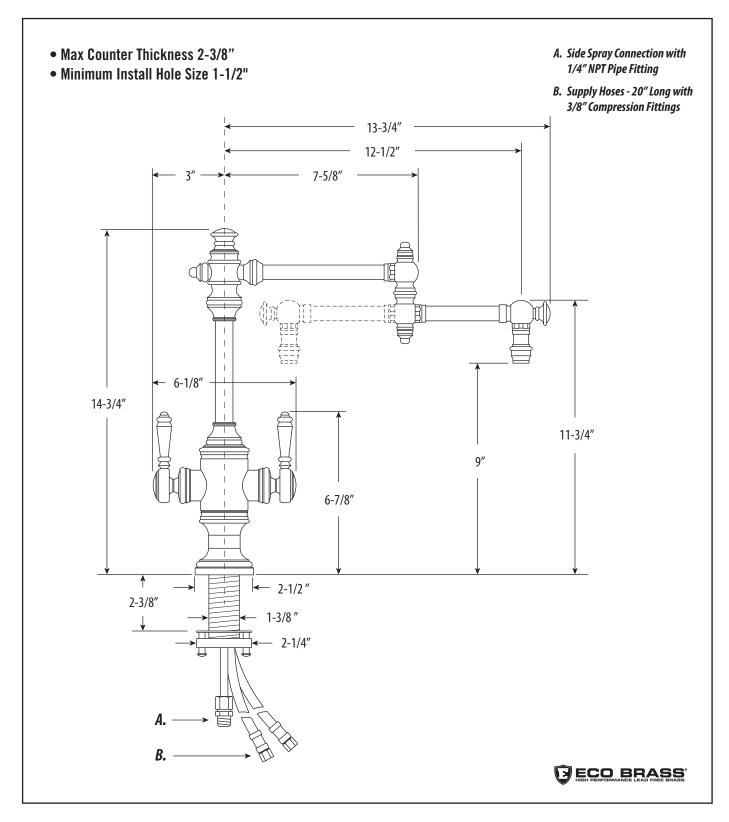

## TOWSON TWO HANDLE KITCHEN FAUCET / 12" ARTICULATED SPOUT

8010-12

DIMENSIONS MAY VARY AND ARE SUBJECT TO CHANGE. NO RESPONSIBILITY IS ASSUMED FOR USE OF SUPERCEDED OR VOIDED DATA

# TOWSON TWO HANDLE KITCHEN FAUCET / 12" ARTICULATED SPOUT

8010-12

### **FEATURES**

- Part of the traditional Towson Suite.
- Articulated spout has 12" reach and can swivel 360 degrees.
- Hot and cold dual lever control with ceramic disk valve cartridges.
- Adjustable handle brake system provides smooth pull and prevents sagging.
- Equipped with spray diverter and 1/4" NPT pipe fitting connection for optional side spray.
- 1.75 gpm maximum flow rate with aerated tip.
- · Resistant to reverse osmosis water.
- Made from solid brass.
- Includes 2 handle button options.
- Reinforced braided connection hoses.
- ADA Compliant.
- Lifetime functional warranty.
- Made in the USA.

#### CODES/STANDARDS APPLICABLE

Specified model meets or exceeds the following:

- ASME A112.18.1
- CSA B125.1
- NSF 61, 372
- CALGreen
- ADA Compliant

Finish Shown - Satin Nickel