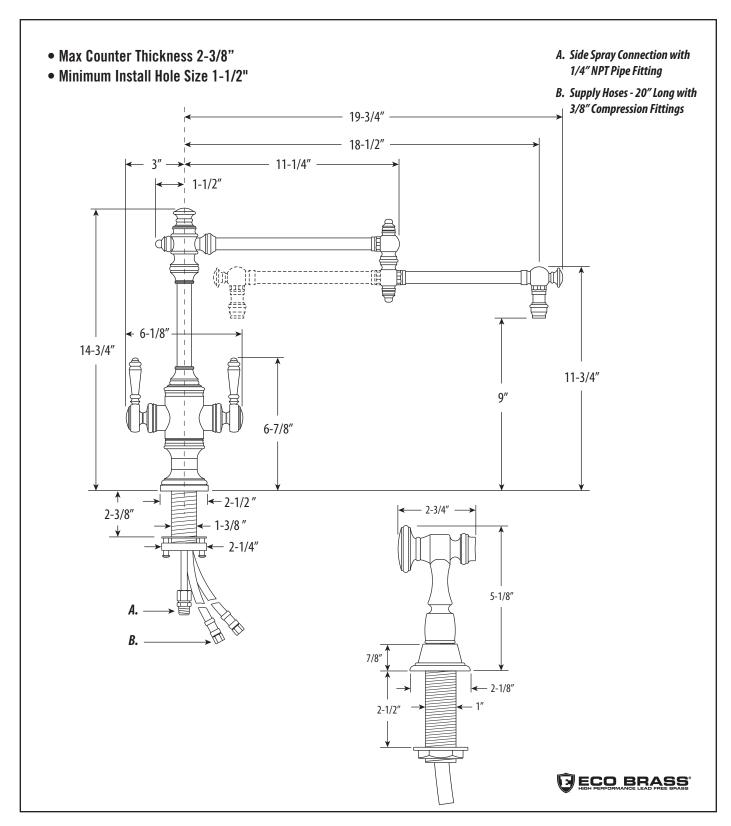

## TOWSON TWO HANDLE KITCHEN FAUCET / 18" SPOUT / W SIDE SPRAY 8010-18-1

DIMENSIONS MAY VARY AND ARE SUBJECT TO CHANGE. NO RESPONSIBILITY IS ASSUMED FOR USE OF SUPERCEDED OR VOIDED DATA

# TOWSON TWO HANDLE KITCHEN FAUCET / 18" SPOUT / W SIDE SPRAY 8010-18-1

Finish Shown - Satin Nickel

### **FEATURES**

- Suite includes faucet and side spray.
- Part of the traditional Towson Suite.
- Articulated spout has 18" reach and can swivel 360 degrees.
- Hot and cold dual lever control with ceramic disk valve cartridges.
- Adjustable handle brake system provides smooth pull and prevents sagging.
- Equipped with spray diverter and 1/4" NPT pipe fitting connection for optional side spray.
- 1.75 gpm maximum flow rate with aerated tip.
- Resistant to reverse osmosis water.
- Made from solid brass.
- Includes 2 handle button options.
- Reinforced braided connection hoses.
- · ADA Compliant.
- Lifetime functional warranty.
- Made in the USA.