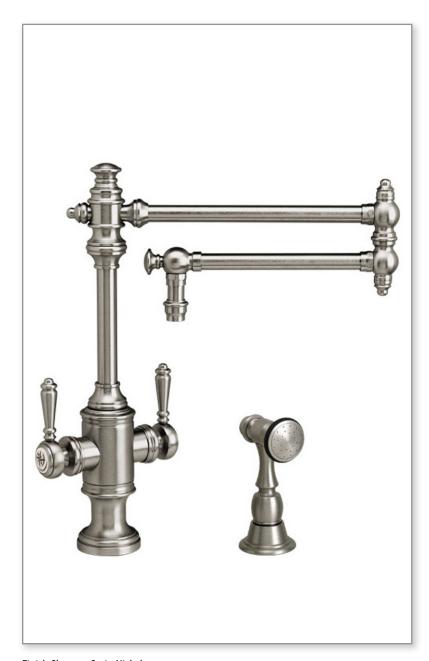

# TOWSON TWO HANDLE KITCHEN FAUCET / 18" SPOUT / W SIDE SPRAY 8010-18-1

Finish Shown - Satin Nickel

### **FEATURES**

- Suite includes faucet and side spray.
- Part of the traditional Towson Suite.
- Articulated spout has 18" reach and can swivel 360 degrees.
- Hot and cold dual lever control with ceramic disk valve cartridges.
- Adjustable handle brake system provides smooth pull and prevents sagging.
- Equipped with spray diverter and 1/4" NPT pipe fitting connection for optional side spray.
- 1.75 gpm maximum flow rate with aerated tip.
- Resistant to reverse osmosis water.
- Made from solid brass.
- Includes 2 handle button options.
- Reinforced braided connection hoses.
- · ADA Compliant.
- Lifetime functional warranty.
- Made in the USA.