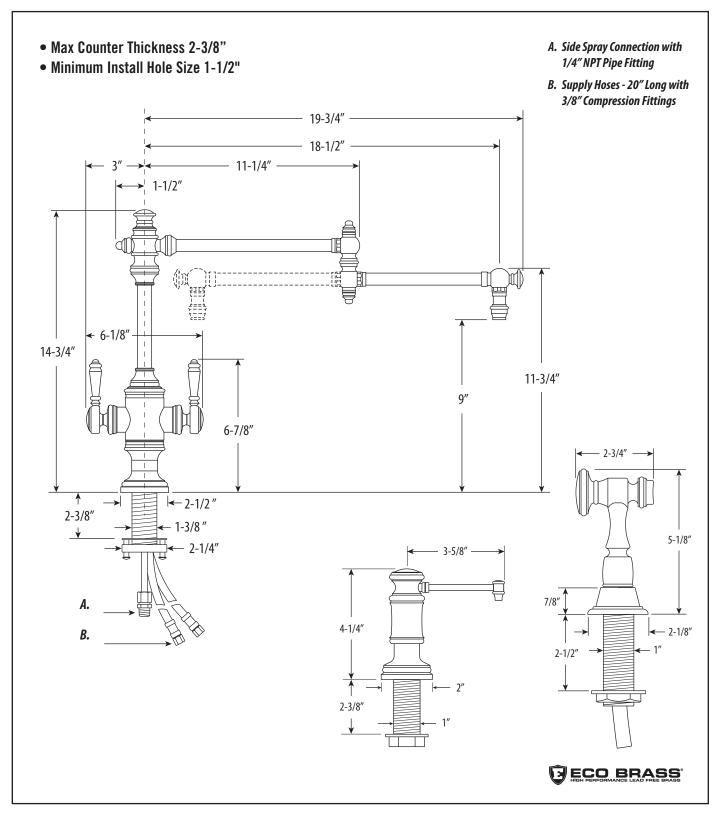

# TOWSON TWO HANDLE KITCHEN FAUCET / 18" SPOUT / 2PC. SUITE

8010-18-2

DIMENSIONS MAY VARY AND ARE SUBJECT TO CHANGE. NO RESPONSIBILITY IS ASSUMED FOR USE OF SUPERCEDED OR VOIDED DATA