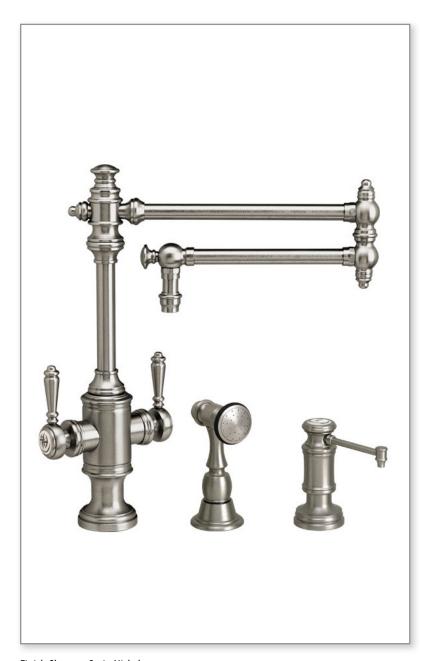

# TOWSON TWO HANDLE KITCHEN FAUCET / 18" SPOUT / 2PC. SUITE

8010-18-2

Finish Shown - Satin Nickel

#### **FEATURES**

- Suite includes faucet, side spray and soap/lotion dispenser.
- Part of the traditional Towson Suite.
- Articulated spout has 18" reach and can swivel 360 degrees.
- Hot and cold dual lever control with ceramic disk valve cartridges.
- Adjustable handle brake system provides smooth pull and prevents sagging.
- Equipped with spray diverter and 1/4" NPT pipe fitting connection for optional side spray.
- 1.75 gpm maximum flow rate with aerated tip.
- Resistant to reverse osmosis water.
- · Made from solid brass.
- Includes 2 handle button options.
- Reinforced braided connection hoses.
- ADA Compliant.
- Lifetime functional warranty.
- Made in the USA.