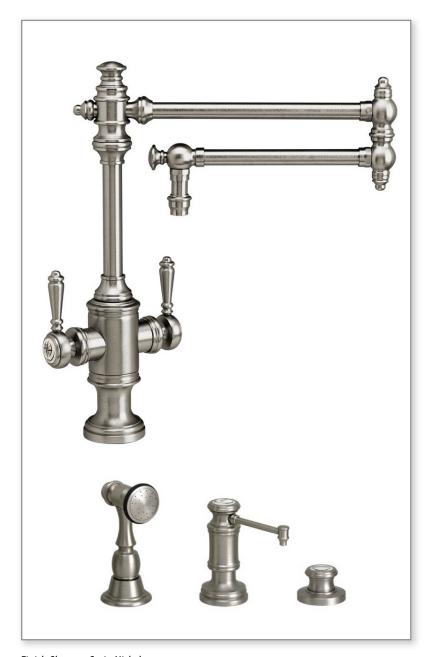

## TOWSON TWO HANDLE KITCHEN FAUCET / 18" SPOUT / 3PC. SUITE

8010-18-3

Finish Shown - Satin Nickel

#### **FEATURES**

- Suite includes faucet, side spray, soap/lotion dispenser and air switch.
- Part of the traditional Towson Suite.
- Articulated spout has 18" reach and can swivel 360 degrees.
- Hot and cold dual lever control with ceramic disk valve cartridges.
- Adjustable handle brake system provides smooth pull and prevents sagging.
- Equipped with spray diverter and 1/4" NPT pipe fitting connection for optional side spray.
- 1.75 gpm maximum flow rate with aerated tip.
- Resistant to reverse osmosis water.
- · Made from solid brass.
- Includes 2 handle button options.
- Reinforced braided connection hoses.
- ADA Compliant.
- Lifetime functional warranty.
- Made in the USA.