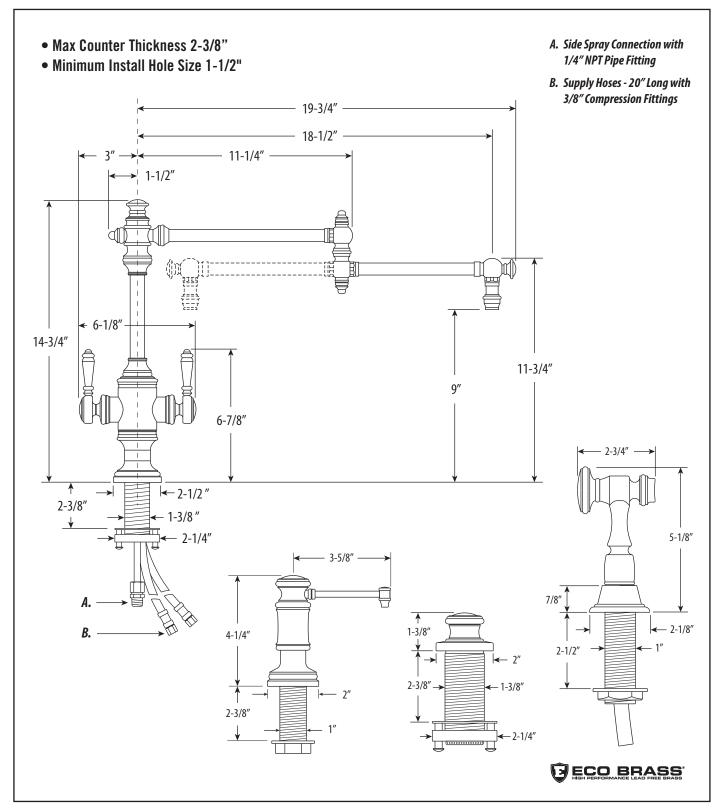

# TOWSON TWO HANDLE KITCHEN FAUCET / 18" SPOUT / 3PC. SUITE

8010-18-3

DIMENSIONS MAY VARY AND ARE SUBJECT TO CHANGE. NO RESPONSIBILITY IS ASSUMED FOR USE OF SUPERCEDED OR VOIDED DATA

## TOWSON TWO HANDLE KITCHEN FAUCET / 18" SPOUT / 3PC. SUITE

8010-18-3

Finish Shown - Satin Nickel

#### **FEATURES**

- Suite includes faucet, side spray, soap/lotion dispenser and air switch.
- Part of the traditional Towson Suite.
- Articulated spout has 18" reach and can swivel 360 degrees.
- Hot and cold dual lever control with ceramic disk valve cartridges.
- Adjustable handle brake system provides smooth pull and prevents sagging.
- Equipped with spray diverter and 1/4" NPT pipe fitting connection for optional side spray.
- 1.75 gpm maximum flow rate with aerated tip.
- Resistant to reverse osmosis water.
- · Made from solid brass.
- Includes 2 handle button options.
- Reinforced braided connection hoses.
- ADA Compliant.
- Lifetime functional warranty.
- Made in the USA.