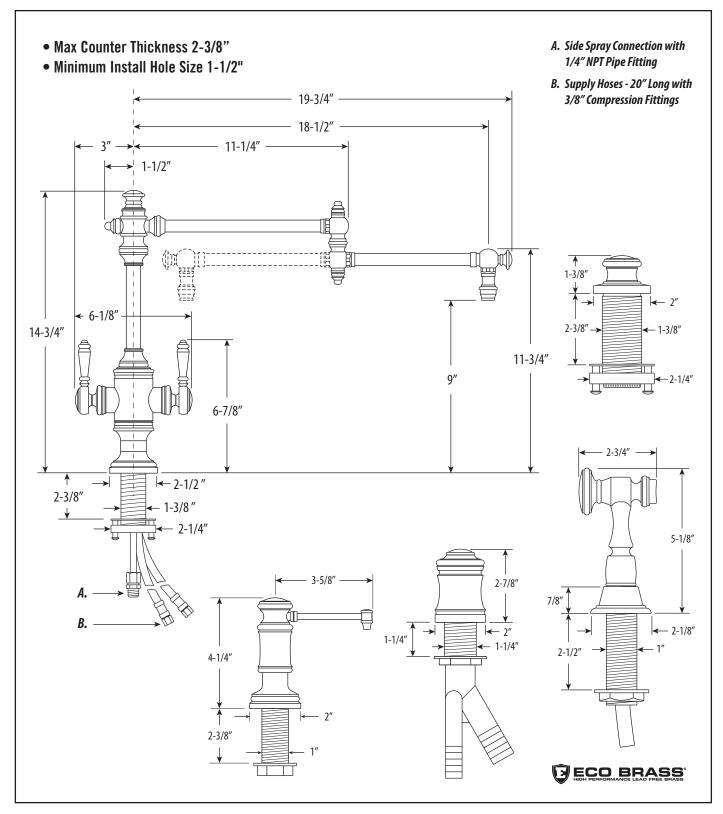

# TOWSON TWO HANDLE KITCHEN FAUCET / 18" SPOUT / 4PC. SUITE

8010-18-4

DIMENSIONS MAY VARY AND ARE SUBJECT TO CHANGE. NO RESPONSIBILITY IS ASSUMED FOR USE OF SUPERCEDED OR VOIDED DATA

## TOWSON TWO HANDLE KITCHEN FAUCET / 18" SPOUT / 4PC. SUITE

8010-18-4

Finish Shown - Satin Nickel

#### **FEATURES**

- Suite includes faucet, side spray, soap/lotion dispenser, air switch single port air gap.
- Part of the traditional Towson Suite.
- Articulated spout has 18" reach and can swivel 360 degrees.
- Hot and cold dual lever control with ceramic disk valve cartridges.
- Adjustable handle brake system provides smooth pull and prevents sagging.
- Equipped with spray diverter and 1/4" NPT pipe fitting connection for optional side spray.
- 1.75 gpm maximum flow rate with aerated tip.
- Resistant to reverse osmosis water.
- Made from solid brass.
- Includes 2 handle button options.
- Reinforced braided connection hoses.
- ADA Compliant.
- Lifetime functional warranty.
- Made in the USA.