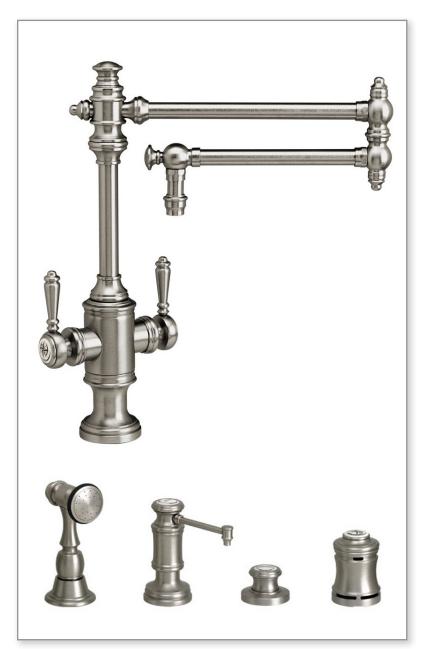

## TOWSON TWO HANDLE KITCHEN FAUCET / 18" SPOUT / 4PC. SUITE

8010-18-4

Finish Shown - Satin Nickel

#### **FEATURES**

- Suite includes faucet, side spray, soap/lotion dispenser, air switch single port air gap.
- Part of the traditional Towson Suite.
- Articulated spout has 18" reach and can swivel 360 degrees.
- Hot and cold dual lever control with ceramic disk valve cartridges.
- Adjustable handle brake system provides smooth pull and prevents sagging.
- Equipped with spray diverter and 1/4" NPT pipe fitting connection for optional side spray.
- 1.75 gpm maximum flow rate with aerated tip.
- Resistant to reverse osmosis water.
- Made from solid brass.
- Includes 2 handle button options.
- Reinforced braided connection hoses.
- ADA Compliant.
- Lifetime functional warranty.
- Made in the USA.