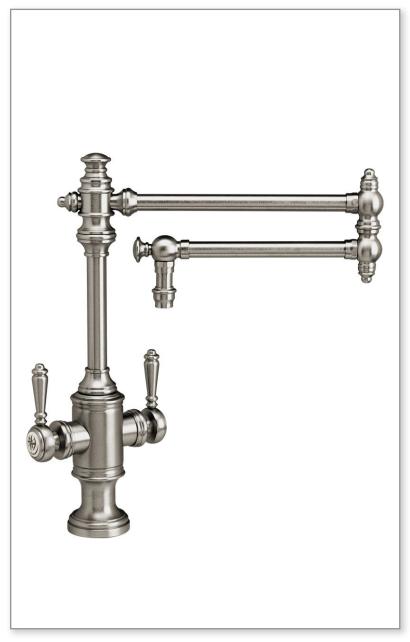

## TOWSON TWO HANDLE KITCHEN FAUCET / 18" ARTICULATED SPOUT

Finish Shown - Satin Nickel

## AVAILABLE IN 30 FINISHES

- Part of the traditional Towson Suite.
- Articulated spout has 18" reach and can swivel 360 degrees.
- Hot and cold dual lever control with ceramic disk valve cartridges.
- Adjustable handle brake system provides smooth pull and prevents sagging.
- Equipped with spray diverter and 1/4" NPT pipe fitting connection for optional side spray.
- 1.75 gpm maximum flow rate with aerated tip.
- Resistant to reverse osmosis water.
- Made from solid brass.
- Includes 2 handle button options.
- Reinforced braided connection hoses.
- ADA Compliant.
- Lifetime functional warranty.
- Made in the USA.