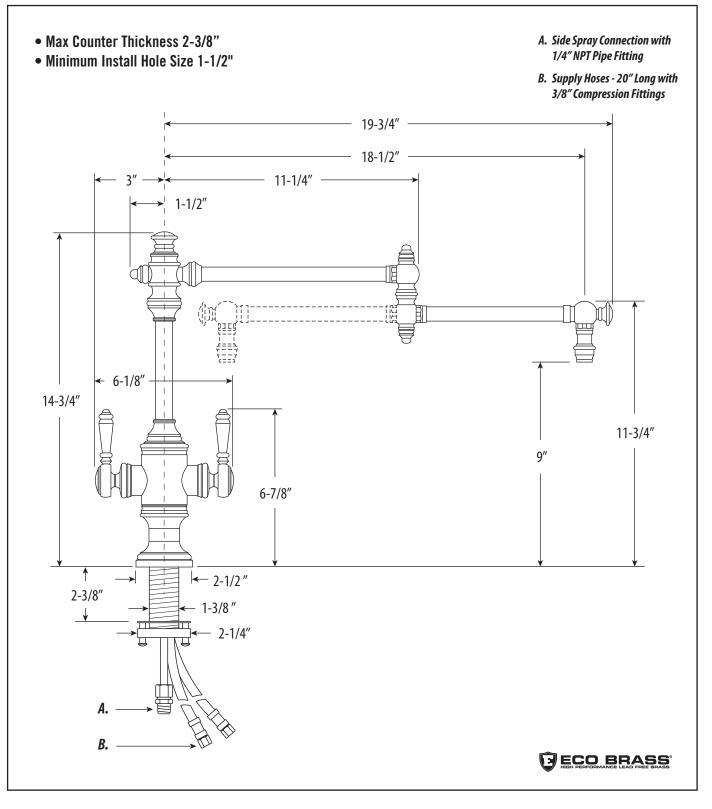

## TOWSON TWO HANDLE KITCHEN FAUCET / 18" ARTICULATED SPOUT

DIMENSIONS MAY VARY AND ARE SUBJECT TO CHANGE. NO RESPONSIBILITY IS ASSUMED FOR USE OF SUPERCEDED OR VOIDED DATA

8010-18

## TOWSON TWO HANDLE KITCHEN FAUCET / 18" ARTICULATED SPOUT

Finish Shown - Satin Nickel

## AVAILABLE IN 30 FINISHES

- Part of the traditional Towson Suite.
- Articulated spout has 18" reach and can swivel 360 degrees.
- Hot and cold dual lever control with ceramic disk valve cartridges.
- Adjustable handle brake system provides smooth pull and prevents sagging.
- Equipped with spray diverter and 1/4" NPT pipe fitting connection for optional side spray.
- 1.75 gpm maximum flow rate with aerated tip.
- Resistant to reverse osmosis water.
- Made from solid brass.
- Includes 2 handle button options.
- Reinforced braided connection hoses.
- ADA Compliant.
- Lifetime functional warranty.
- Made in the USA.