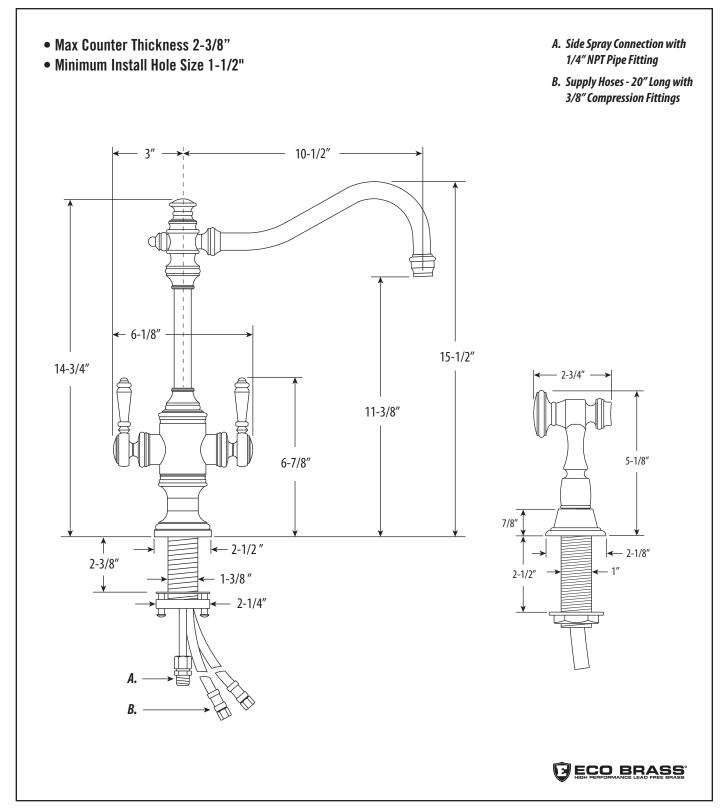

# ANNAPOLIS TWO HANDLE KITCHEN FAUCET / W SIDE SPRAY

8020-1

DIMENSIONS MAY VARY AND ARE SUBJECT TO CHANGE. NO RESPONSIBILITY IS ASSUMED FOR USE OF SUPERCEDED OR VOIDED DATA

## ANNAPOLIS TWO HANDLE KITCHEN FAUCET / W SIDE SPRAY

8020-1

#### **FEATURES**

- Suite includes faucet and side spray.
- Part of the traditional Annapolis Suite.
- Hook spout has 10-1/2" reach and can swivel 360 degrees.
- Hot and cold dual lever control with ceramic disk valve cartridges.
- Adjustable handle brake system provides smooth pull and prevents sagging.
- Equipped with spray diverter and 1/4" NPT pipe fitting connection for optional side spray.
- 1.75 gpm maximum flow rate with aerated tip.
- Resistant to reverse osmosis water.
- Made from solid brass.
- Includes 2 handle button options.
- Reinforced braided connection hoses.
- ADA Compliant.
- Cal Green.
- Lifetime functional warranty.
- Made in the USA.

#### CODES/STANDARDS APPLICABLE

Specified model meets or exceeds the following:

- ASME A112.18.1
- CSA B125.1
- NSF 61, 372
- CALGreen

Finish Shown - Antique Pewter