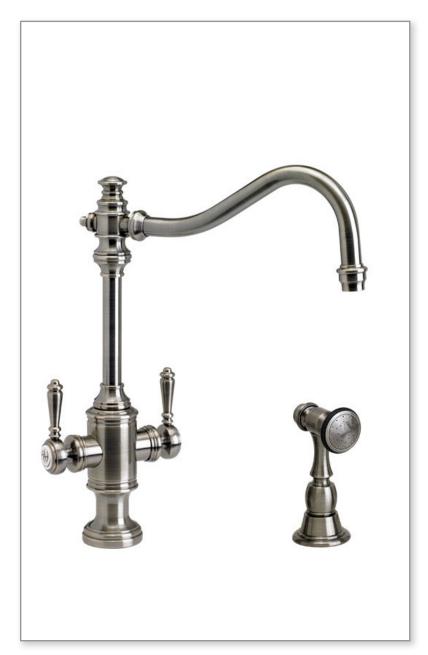

#### CODES/STANDARDS APPLICABLE

Specified model meets or exceeds the following:

- ASME A112.18.1
- CSA B125.1
- NSF 61, 372
- CALGreen

Finish Shown - Antique Pewter