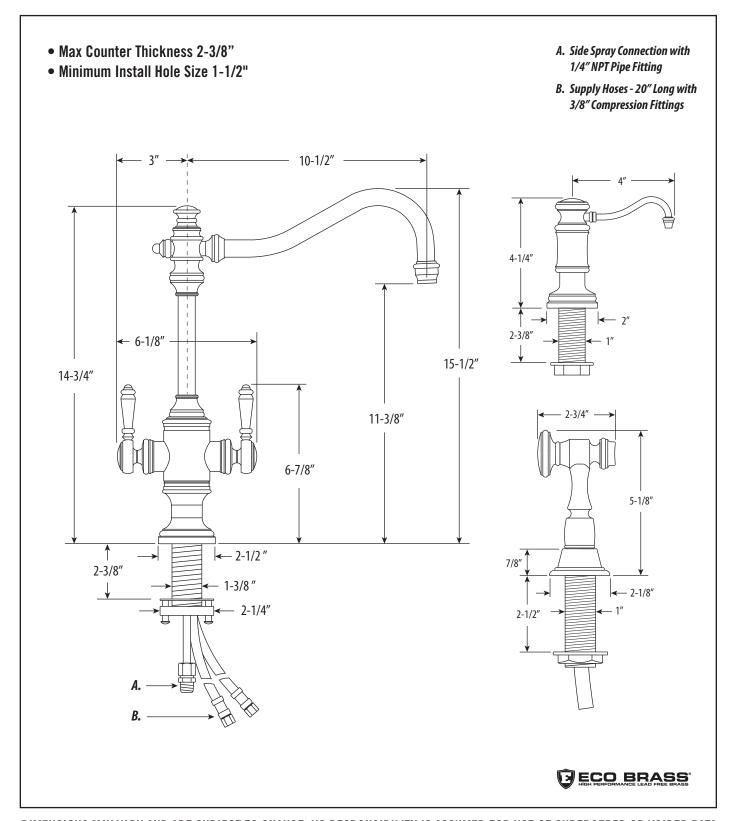

## ANNAPOLIS TWO HANDLE KITCHEN FAUCET / 2PC. SUITE

8020-2

DIMENSIONS MAY VARY AND ARE SUBJECT TO CHANGE. NO RESPONSIBILITY IS ASSUMED FOR USE OF SUPERCEDED OR VOIDED DATA

## **FEATURES**

- Suite includes faucet, side spray and soap/lotion dispenser.
- Part of the traditional Annapolis Suite.
- Hook spout has 10-1/2" reach and can swivel 360 degrees.
- Hot and cold dual lever control with ceramic disk valve cartridges.
- Adjustable handle brake system provides smooth pull and prevents sagging.
- Equipped with spray diverter and 1/4" NPT pipe fitting connection for optional side spray.
- 1.75 gpm maximum flow rate with aerated tip.
- Resistant to reverse osmosis water.
- · Made from solid brass.
- Includes 2 handle button options.
- Reinforced braided connection hoses.
- ADA Compliant.
- Cal Green.
- Lifetime functional warranty.
- Made in the USA.

## CODES/STANDARDS APPLICABLE

Specified model meets or exceeds the following:

- ASME A112.18.1
- CSA B125.1
- NSF 61, 372
- CALGreen

**AVAILABLE IN 30 FINISHES** 