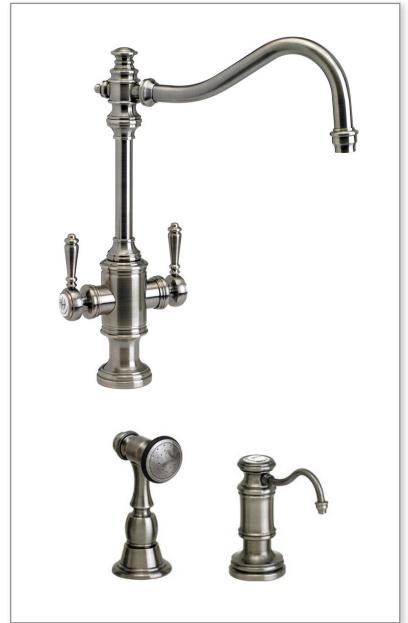

## ANNAPOLIS TWO HANDLE KITCHEN FAUCET / 2PC. SUITE

8020-2

Finish Shown - Antique Pewter

## **FEATURES**

- Suite includes faucet, side spray and soap/lotion dispenser.
- Part of the traditional Annapolis Suite.
- Hook spout has 10-1/2" reach and can swivel 360 degrees.
- Hot and cold dual lever control with ceramic disk valve cartridges.
- Adjustable handle brake system provides smooth pull and prevents sagging.
- Equipped with spray diverter and 1/4" NPT pipe fitting connection for optional side spray.
- 1.75 gpm maximum flow rate with aerated tip.
- Resistant to reverse osmosis water.
- · Made from solid brass.
- Includes 2 handle button options.
- Reinforced braided connection hoses.
- ADA Compliant.
- Cal Green.
- Lifetime functional warranty.
- Made in the USA.