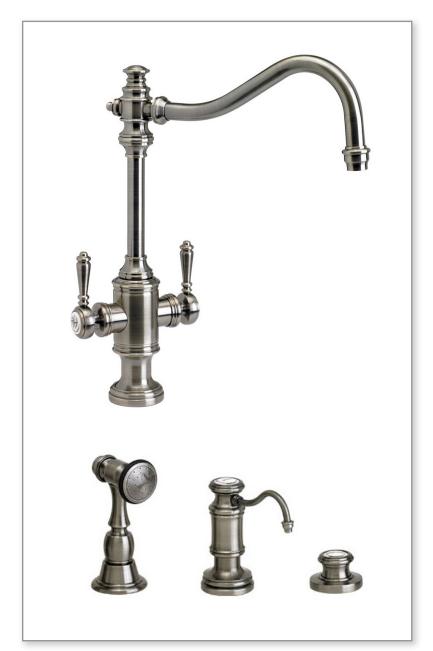

## ANNAPOLIS TWO HANDLE KITCHEN FAUCET / 3PC. SUITE

8020-3

Finish Shown - Antique Pewter

#### **FEATURES**

- Suite includes faucet, side spray, soap/lotion dispenser and air switch.
- Part of the traditional Annapolis Suite.
- Hook spout has 10-1/2" reach and can swivel 360 degrees.
- Hot and cold dual lever control with ceramic disk valve cartridges.
- Adjustable handle brake system provides smooth pull and prevents sagging.
- Equipped with spray diverter and 1/4" NPT pipe fitting connection for optional side spray.
- 1.75 gpm maximum flow rate with aerated tip.
- Resistant to reverse osmosis water.
- · Made from solid brass.
- Includes 2 handle button options.
- Reinforced braided connection hoses.
- ADA Compliant.
- Cal Green.
- Lifetime functional warranty.
- Made in the USA.