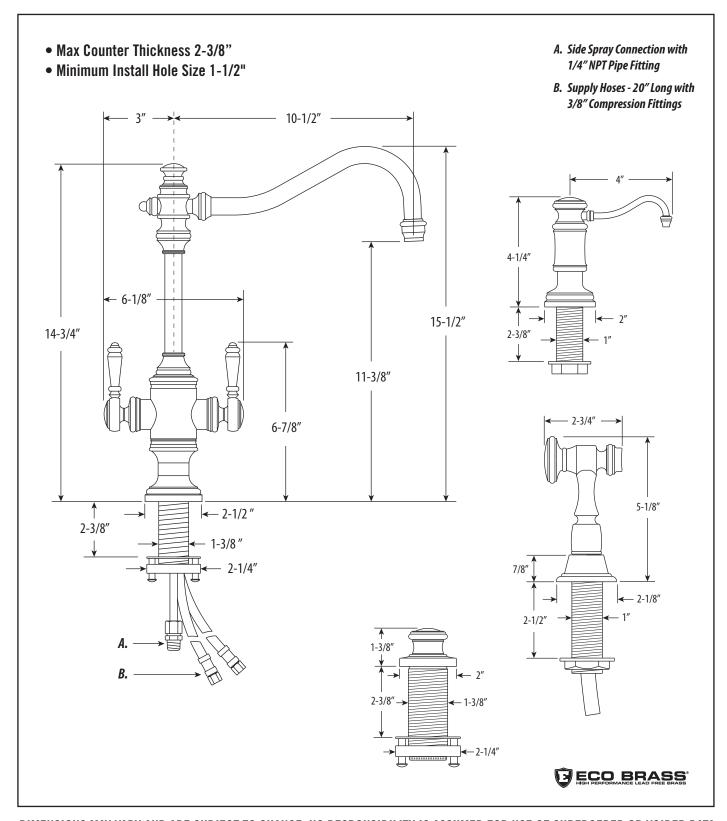

# ANNAPOLIS TWO HANDLE KITCHEN FAUCET / 3PC. SUITE

8020-3

DIMENSIONS MAY VARY AND ARE SUBJECT TO CHANGE. NO RESPONSIBILITY IS ASSUMED FOR USE OF SUPERCEDED OR VOIDED DATA

## ANNAPOLIS TWO HANDLE KITCHEN FAUCET / 3PC. SUITE

8020-3

Finish Shown - Antique Pewter

#### **FEATURES**

- Suite includes faucet, side spray, soap/lotion dispenser and air switch.
- Part of the traditional Annapolis Suite.
- Hook spout has 10-1/2" reach and can swivel 360 degrees.
- Hot and cold dual lever control with ceramic disk valve cartridges.
- Adjustable handle brake system provides smooth pull and prevents sagging.
- Equipped with spray diverter and 1/4" NPT pipe fitting connection for optional side spray.
- 1.75 gpm maximum flow rate with aerated tip.
- Resistant to reverse osmosis water.
- · Made from solid brass.
- Includes 2 handle button options.
- Reinforced braided connection hoses.
- ADA Compliant.
- Cal Green.
- Lifetime functional warranty.
- Made in the USA.