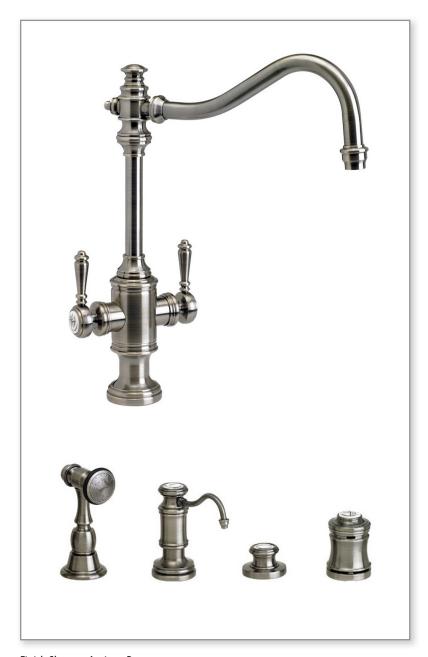

#### **FEATURES**

- Suite includes faucet, side spray, soap/lotion dispenser, air switch single port air gap.
- Part of the traditional Annapolis Suite.
- Hook spout has 10-1/2" reach and can swivel 360 degrees.
- Hot and cold dual lever control with ceramic disk valve cartridges.
- Adjustable handle brake system provides smooth pull and prevents sagging.
- Equipped with spray diverter and 1/4" NPT pipe fitting connection for optional side spray.
- 1.75 gpm maximum flow rate with aerated tip.
- Resistant to reverse osmosis water.
- · Made from solid brass.
- Includes 2 handle button options.
- Reinforced braided connection hoses.
- ADA Compliant.
- Cal Green.
- Lifetime functional warranty.
- Made in the USA.

#### CODES/STANDARDS APPLICABLE

Specified model meets or exceeds the following:

- ASME A112.18.1
- CSA B125.1
- NSF 61, 372
- CALGreen

Finish Shown - Antique Pewter