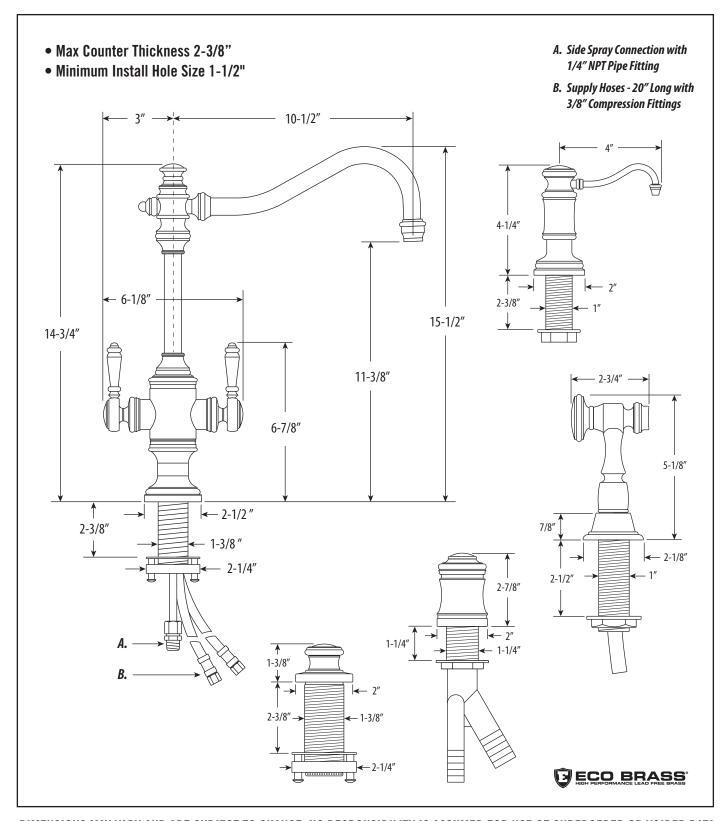

# ANNAPOLIS TWO HANDLE KITCHEN FAUCET / 4PC. SUITE

8020-4

DIMENSIONS MAY VARY AND ARE SUBJECT TO CHANGE. NO RESPONSIBILITY IS ASSUMED FOR USE OF SUPERCEDED OR VOIDED DATA

## ANNAPOLIS TWO HANDLE KITCHEN FAUCET / 4PC. SUITE

8020-4

#### **FEATURES**

- Suite includes faucet, side spray, soap/lotion dispenser, air switch single port air gap.
- Part of the traditional Annapolis Suite.
- Hook spout has 10-1/2" reach and can swivel 360 degrees.
- Hot and cold dual lever control with ceramic disk valve cartridges.
- Adjustable handle brake system provides smooth pull and prevents sagging.
- Equipped with spray diverter and 1/4" NPT pipe fitting connection for optional side spray.
- 1.75 gpm maximum flow rate with aerated tip.
- Resistant to reverse osmosis water.
- · Made from solid brass.
- Includes 2 handle button options.
- Reinforced braided connection hoses.
- ADA Compliant.
- Cal Green.
- Lifetime functional warranty.
- Made in the USA.

#### CODES/STANDARDS APPLICABLE

Specified model meets or exceeds the following:

- ASME A112.18.1
- CSA B125.1
- NSF 61, 372
- CALGreen

Finish Shown - Antique Pewter