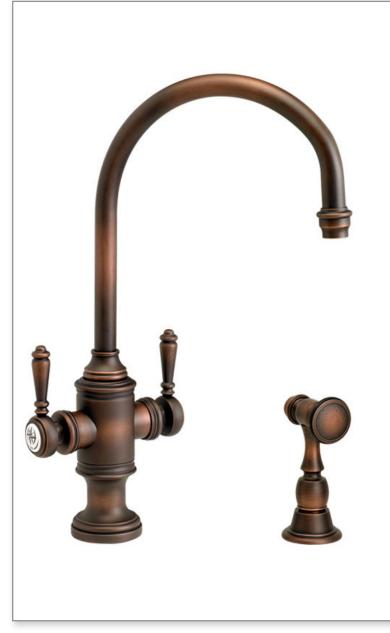

# 8030-1

Finish Shown - American Bronze

### **FEATURES**

- Suite includes faucet and side spray.
- Part of the traditional Hampton Suite.
- C-spout has 8-1/4" reach and can swivel 360 degrees.
- Hot and cold dual lever control with ceramic disk valve cartridges.
- Adjustable handle brake system provides smooth pull and prevents sagging.
- Equipped with spray diverter and 1/4" NPT pipe fitting connection for optional side spray.
- 1.75 gpm maximum flow rate with aerated tip.
- Resistant to reverse osmosis water.
- Made from solid brass.
- Includes 2 handle button options.
- Reinforced braided connection hoses.
- ADA Compliant.
- Cal Green.
- Lifetime functional warranty.
- Made in the USA.