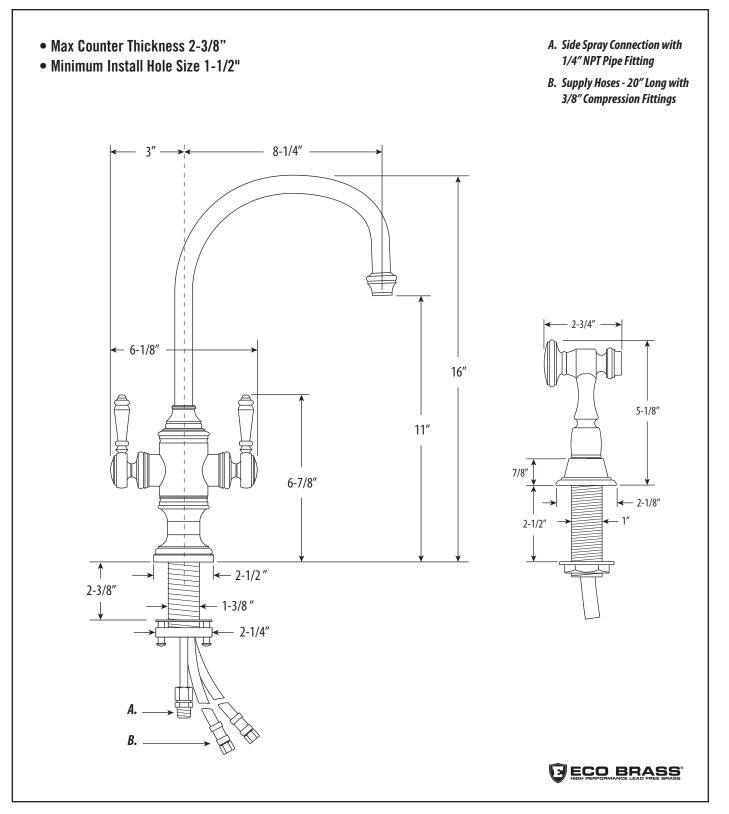

### HAMPTON TWO HANDLE KITCHEN FAUCET / W SIDE SPRAY

DIMENSIONS MAY VARY AND ARE SUBJECT TO CHANGE. NO RESPONSIBILITY IS ASSUMED FOR USE OF SUPERCEDED OR VOIDED DATA

### **FEATURES**

- Suite includes faucet and side spray.
- Part of the traditional Hampton Suite.
- C-spout has 8-1/4" reach and can swivel 360 degrees.
- Hot and cold dual lever control with ceramic disk valve cartridges.
- Adjustable handle brake system provides smooth pull and prevents sagging.
- Equipped with spray diverter and 1/4" NPT pipe fitting connection for optional side spray.
- 1.75 gpm maximum flow rate with aerated tip.
- Resistant to reverse osmosis water.
- Made from solid brass.
- Includes 2 handle button options.
- Reinforced braided connection hoses.
- ADA Compliant.
- Cal Green.
- Lifetime functional warranty.
- Made in the USA.