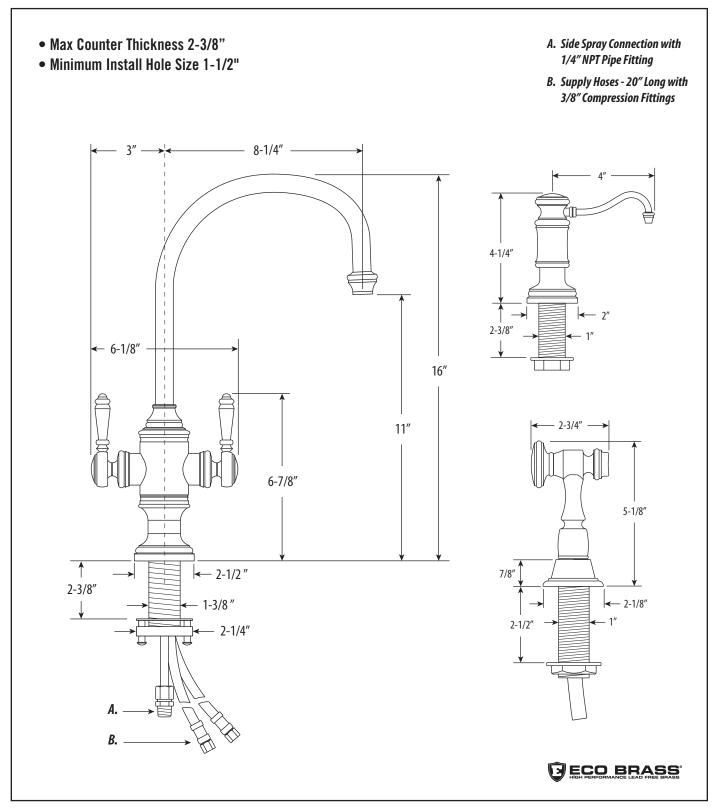

## HAMPTON TWO HANDLE KITCHEN FAUCET / 2PC. SUITE

DIMENSIONS MAY VARY AND ARE SUBJECT TO CHANGE. NO RESPONSIBILITY IS ASSUMED FOR USE OF SUPERCEDED OR VOIDED DATA

## HAMPTON TWO HANDLE KITCHEN FAUCET / 2PC. SUITE

#### FEATURES

- Suite includes faucet, side spray and soap/lotion dispenser.
- Part of the traditional Hampton Suite.
- C-spout has 8-1/4" reach and can swivel 360 degrees.
- Hot and cold dual lever control with ceramic disk valve cartridges.
- Adjustable handle brake system provides smooth pull and prevents sagging.
- Equipped with spray diverter and 1/4" NPT pipe fitting connection for optional side spray.
- 1.75 gpm maximum flow rate with aerated tip.
- Resistant to reverse osmosis water.
- Made from solid brass.
- Includes 2 handle button options.
- Reinforced braided connection hoses.
- ADA Compliant.
- Cal Green.
- Lifetime functional warranty.
- Made in the USA.

#### **CODES/STANDARDS APPLICABLE**

Specified model meets or exceeds the following:

- ASME A112.18.1
- CSA B125.1
- NSF 61, 372
- CALGreen
- ADA Compliant

Finish Shown - American Bronze