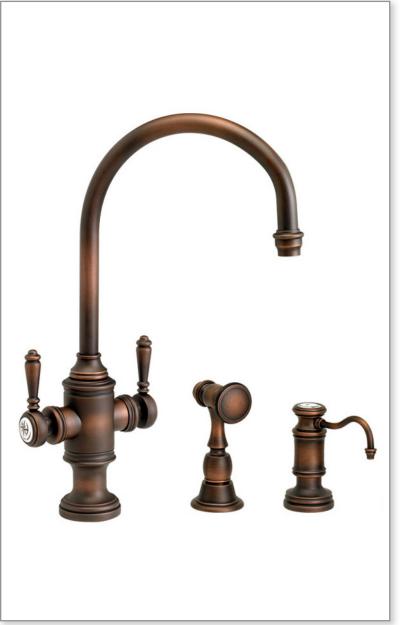

#### FEATURES

- Suite includes faucet, side spray and soap/lotion dispenser.
- Part of the traditional Hampton Suite.
- C-spout has 8-1/4" reach and can swivel 360 degrees.
- Hot and cold dual lever control with ceramic disk valve cartridges.
- Adjustable handle brake system provides smooth pull and prevents sagging.
- Equipped with spray diverter and 1/4" NPT pipe fitting connection for optional side spray.
- 1.75 gpm maximum flow rate with aerated tip.
- Resistant to reverse osmosis water.
- Made from solid brass.
- Includes 2 handle button options.
- Reinforced braided connection hoses.
- ADA Compliant.
- Cal Green.
- Lifetime functional warranty.
- Made in the USA.

#### **CODES/STANDARDS APPLICABLE**

Specified model meets or exceeds the following:

- ASME A112.18.1
- CSA B125.1
- NSF 61, 372
- CALGreen
- ADA Compliant

Finish Shown - American Bronze