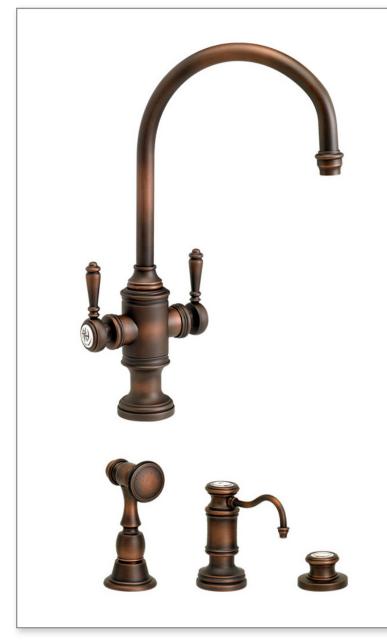

# 8030-3

Finish Shown - American Bronze

### FEATURES

- Suite includes faucet, side spray, soap/lotion dispenser and air switch.
- Part of the traditional Hampton Suite.
- C-spout has 8-1/4" reach and can swivel 360 degrees.
- Hot and cold dual lever control with ceramic disk valve cartridges.
- Adjustable handle brake system provides smooth pull and prevents sagging.
- Equipped with spray diverter and 1/4" NPT pipe fitting connection for optional side spray.
- 1.75 gpm maximum flow rate with aerated tip.
- Resistant to reverse osmosis water.
- Made from solid brass.
- Includes 2 handle button options.
- Reinforced braided connection hoses.
- ADA Compliant.
- Cal Green.
- Lifetime functional warranty.
- Made in the USA.