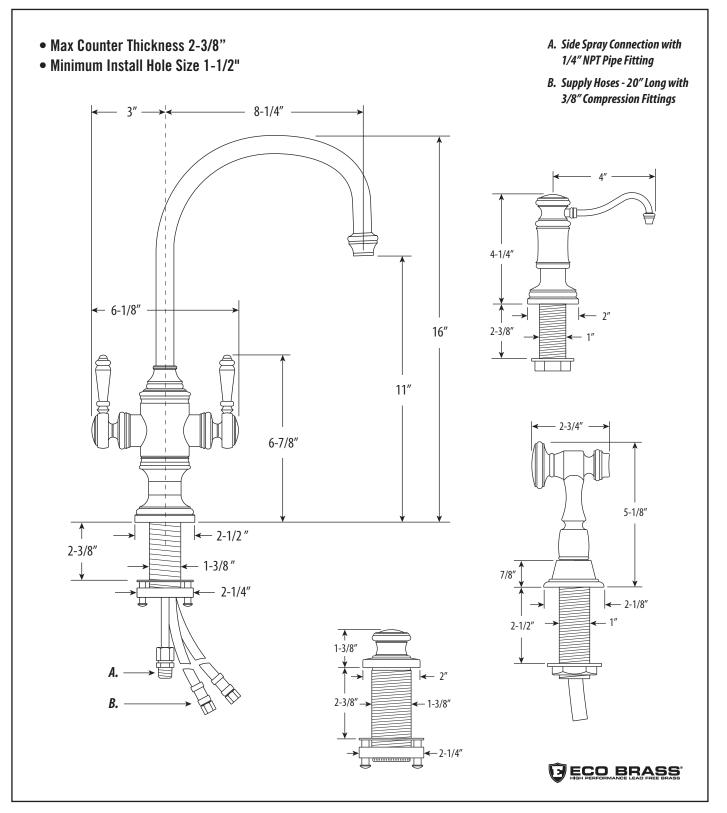

### HAMPTON TWO HANDLE KITCHEN FAUCET / 3PC. SUITE

DIMENSIONS MAY VARY AND ARE SUBJECT TO CHANGE. NO RESPONSIBILITY IS ASSUMED FOR USE OF SUPERCEDED OR VOIDED DATA

## HAMPTON TWO HANDLE KITCHEN FAUCET / 3PC. SUITE

### FEATURES

- Suite includes faucet, side spray, soap/lotion dispenser and air switch.
- Part of the traditional Hampton Suite.
- C-spout has 8-1/4" reach and can swivel 360 degrees.
- Hot and cold dual lever control with ceramic disk valve cartridges.
- Adjustable handle brake system provides smooth pull and prevents sagging.
- Equipped with spray diverter and 1/4" NPT pipe fitting connection for optional side spray.
- 1.75 gpm maximum flow rate with aerated tip.
- Resistant to reverse osmosis water.
- Made from solid brass.
- Includes 2 handle button options.
- Reinforced braided connection hoses.
- ADA Compliant.
- Cal Green.
- Lifetime functional warranty.
- Made in the USA.