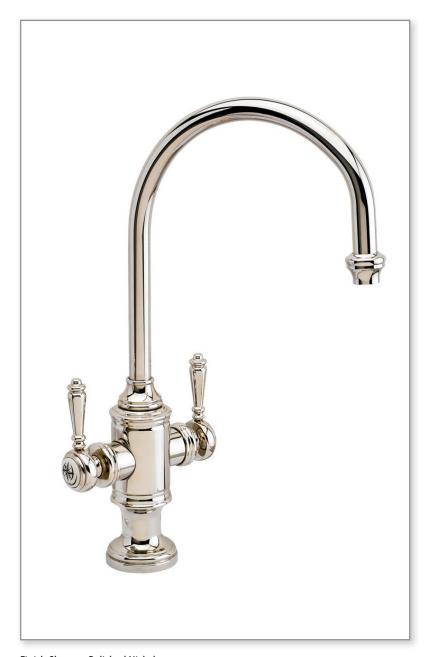

## HAMPTON TWO HANDLE KITCHEN FAUCET

Finish Shown - Polished Nickel

#### **FEATURES**

- Part of the traditional Hampton Suite.
- C-spout has 8-1/4" reach and can swivel 360 degrees.
- Hot and cold dual lever control with ceramic disk valve cartridges.
- Adjustable handle brake system provides smooth pull and prevents sagging.
- Equipped with spray diverter and 1/4" NPT pipe fitting connection for optional side spray.
- 1.75 gpm maximum flow rate with aerated tip.
- Resistant to reverse osmosis water.
- · Made from solid brass.
- Includes 2 handle button options.
- Reinforced braided connection hoses.
- ADA Compliant.
- Cal Green.
- Lifetime functional warranty.
- Made in the USA.