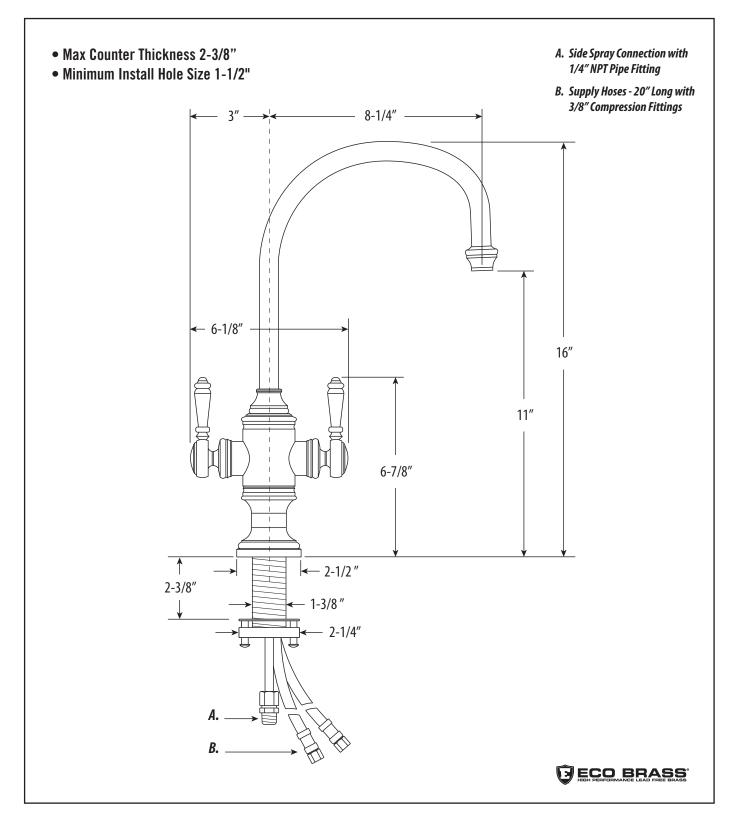

# HAMPTON TWO HANDLE KITCHEN FAUCET

8030

DIMENSIONS MAY VARY AND ARE SUBJECT TO CHANGE. NO RESPONSIBILITY IS ASSUMED FOR USE OF SUPERCEDED OR VOIDED DATA

#### **FEATURES**

- Part of the traditional Hampton Suite.
- C-spout has 8-1/4" reach and can swivel 360 degrees.
- Hot and cold dual lever control with ceramic disk valve cartridges.
- Adjustable handle brake system provides smooth pull and prevents sagging.
- Equipped with spray diverter and 1/4" NPT pipe fitting connection for optional side spray.
- 1.75 gpm maximum flow rate with aerated tip.
- Resistant to reverse osmosis water.
- · Made from solid brass.
- Includes 2 handle button options.
- Reinforced braided connection hoses.
- ADA Compliant.
- Cal Green.
- Lifetime functional warranty.
- Made in the USA.

#### CODES/STANDARDS APPLICABLE

Specified model meets or exceeds the following:

- ASME A112.18.1
- CSA B125.1
- NSF 61, 372
- CALGreen
- ADA Compliant