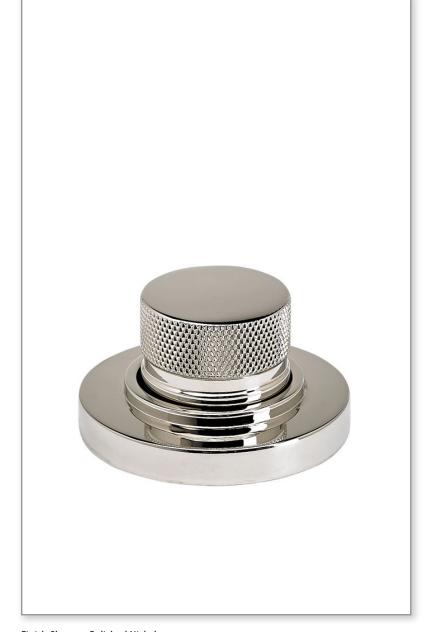

#### CODES/STANDARDS APPLICABLE

Specified model meets or exceeds the following:

- UL (Connection box)
- CSA Enclosure Type 2
- ADA Compliant

Finish Shown - Polished Nickel