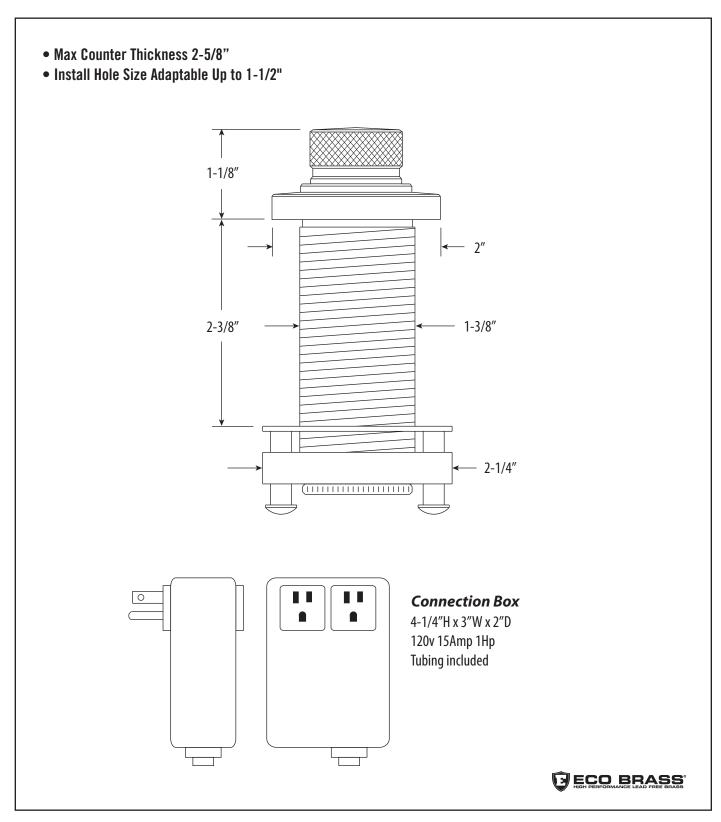

#### **FEATURES**

- Modern knurling design matches any Industrial PLP Pulldown Faucet.
- Convenient alternative to a wall switch.
- Great for kitchen sink, kitchen island or counter tops.
- Above the counter design.
- · Air-activated.
- Easy to use and avoids broken fingernails.
- Includes two-outlet control box and tubing.
- Isolated from electrical connections.
- Made from solid brass or 316 stainless steel.
- Simplifies first time disposer installations.
- Easily replaceable air pump.
- Made in the USA.

#### CODES/STANDARDS APPLICABLE

Specified model meets or exceeds the following:

- UL (Connection box)
- CSA Enclosure Type 2
- ADA Compliant

Finish Shown - Polished Nickel