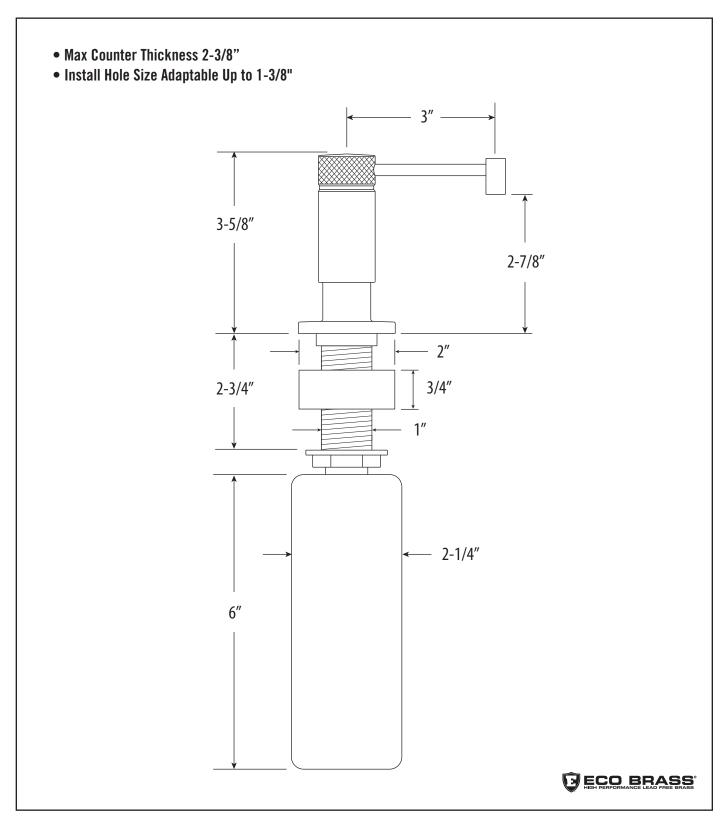

# INDUSTRIAL SOAP/LOTION DISPENSER

9065

## INDUSTRIAL SOAP/LOTION DISPENSER

9065

#### **FEATURES**

- Modern knurling design matches any Industrial PLP Pulldown Faucet.
- Replaces unsightly soap bottles.
- High volume 2cc pump.
- Pump can be removed to refill soap from top of sink.
- Removable head for easy internal cleaning.
- Internal Teflon rings for smooth, non-wobble pump action and solid feel.
- Anti-wick tip helps protect delicate patina finishes.
- Made from solid brass or 316 stainless steel.
- 12 oz. capacity (approx).
- Made in the USA.

#### CODES/STANDARDS APPLICABLE

Specified model meets or exceeds the following:

- ASME A112.18.1
- CSA B125.1
- NSF 61
- CALGreen

Finish Shown - Polished Nickel