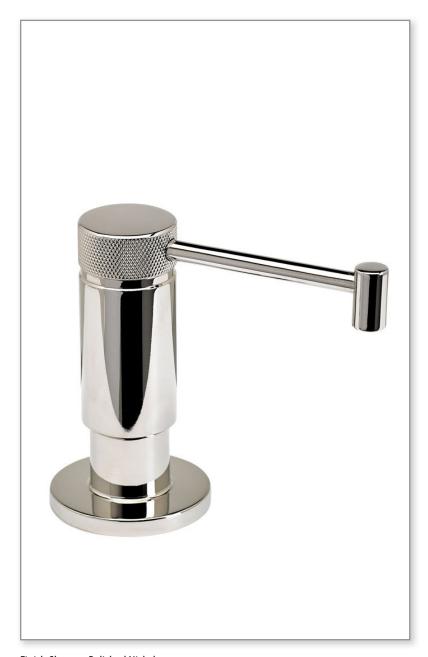

#### CODES/STANDARDS APPLICABLE

Specified model meets or exceeds the following:

- ASME A112.18.1
- CSA B125.1
- NSF 61
- CALGreen

Finish Shown - Polished Nickel