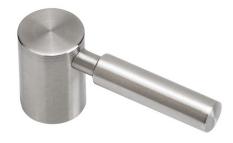

## **HCK-102**

- Break to length screws
- Fits materials from 1/2" to 1-1/2" thick

DIMENSIONS MAY VARY AND ARE SUBJECT TO CHANGE. NO RESPONSIBILITY IS ASSUMED FOR USE OF SUPERCEDED OR VOIDED DATA

Finish Shown - Stainless Steel

## **FEATURES**

- 2" wide plain design with 3/4" base.
- Matches all Waterstone contemporary faucets.
- Perfect for modern kitchen cabinets.
- Made from eco-friendly solid brass or 316 stainless steel.
- Includes mounting hardware.
- Break to length screws.
- Fits materials from 1/2" to 1-1/2" thick.
- Made in the USA.