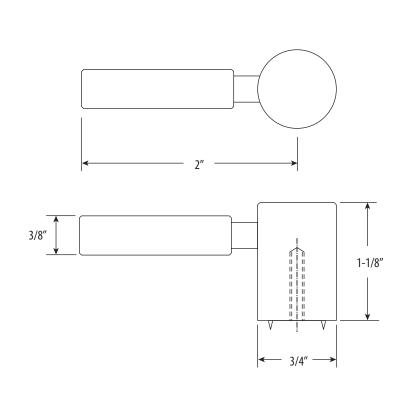

## **HCK-102**

- Break to length screws
- Fits materials from 1/2" to 1-1/2" thick

DIMENSIONS MAY VARY AND ARE SUBJECT TO CHANGE. NO RESPONSIBILITY IS ASSUMED FOR USE OF SUPERCEDED OR VOIDED DATA

Finish Shown - Stainless Steel

## **FEATURES**

- 2" wide plain design with 3/4" base.
- Matches all Waterstone contemporary faucets.
- Perfect for modern kitchen cabinets.
- Made from eco-friendly solid brass or 316 stainless steel.
- Includes mounting hardware.
- Break to length screws.
- Fits materials from 1/2" to 1-1/2" thick.
- Made in the USA.