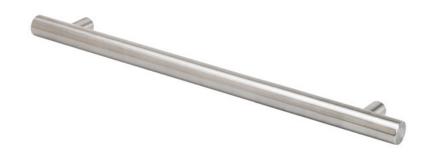

## CONTEMPORARY 12" APPLIANCE PULL

## **HCP-1201**



DIMENSIONS MAY VARY AND ARE SUBJECT TO CHANGE. NO RESPONSIBILITY IS ASSUMED FOR USE OF SUPERCEDED OR VOIDED DATA

## **FEATURES**

- Ideal for refrigerators or dishwashers.
- 12" wide on center.
- Matches all Waterstone traditional faucets.
- Brings the entire kitchen together.
- Made from solid eco-friendly brass or 316 stainless steel.
- Includes mounting hardware.
- Break to length screws.
- Fits materials from 1/2" to 1-1/2" thick.
- Made in the USA.



Finish Shown - Stainless Steel

## AVAILABLE IN 32 FINISHES + SOLID 316 MARINE GRADE STAINLESS STEEL