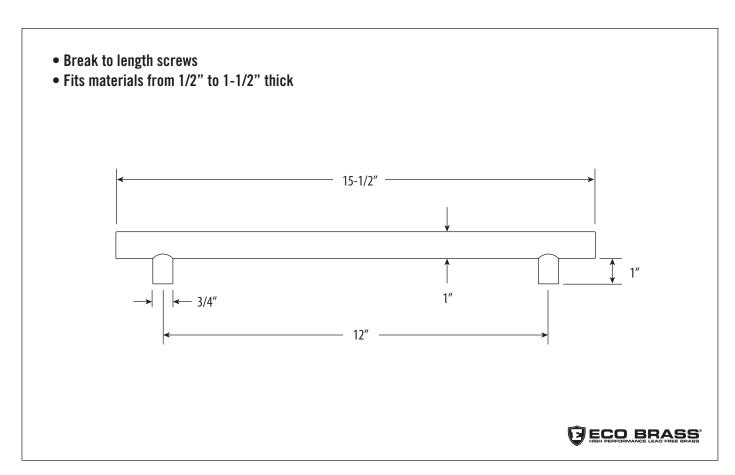

## **FEATURES**

- Ideal for refrigerators or dishwashers.
- 12" wide on center.
- Matches all Waterstone traditional faucets.
- Brings the entire kitchen together.
- Made from solid eco-friendly brass or 316 stainless steel.
- Includes mounting hardware.
- Break to length screws.
- Fits materials from 1/2" to 1-1/2" thick.
- Made in the USA.