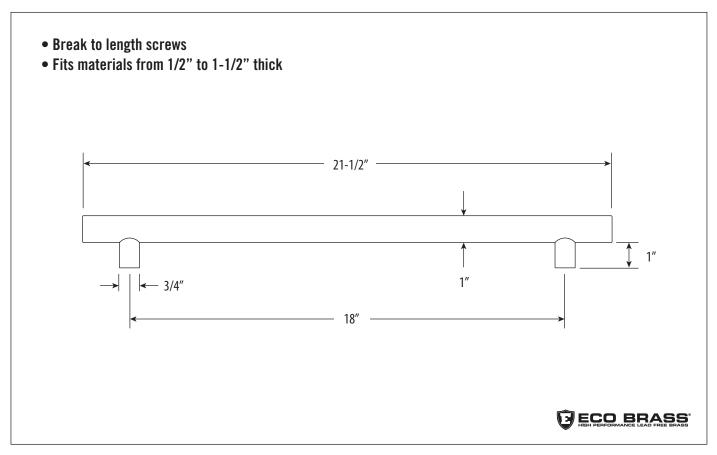

## **FEATURES**

- Ideal for refrigerators or dishwashers.
- 18" wide on center.
- Matches all Waterstone traditional faucets.
- Brings the entire kitchen together.
- Made from solid eco-friendly brass or 316 stainless steel.
- Includes mounting hardware.
- Break to length screws.
- Fits materials from 1/2" to 1-1/2" thick.
- Made in the USA.