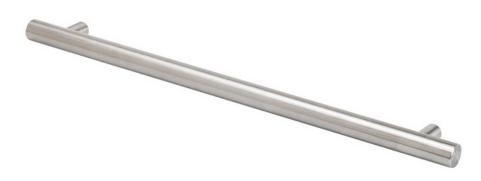

## CONTEMPORARY 24" APPLIANCE PULL

## **HCP-2400**



DIMENSIONS MAY VARY AND ARE SUBJECT TO CHANGE. NO RESPONSIBILITY IS ASSUMED FOR USE OF SUPERCEDED OR VOIDED DATA

## **FEATURES**

- Ideal for refrigerators or dishwashers.
- 24" wide on center.
- Matches all Waterstone traditional faucets.
- Brings the entire kitchen together.
- Made from solid eco-friendly brass or 316 stainless steel.
- Includes mounting hardware.
- Break to length screws.
- Fits materials from 1/2" to 1-1/2" thick.
- Made in the USA.



Finish Shown - Stainless Steel

## AVAILABLE IN 32 FINISHES + SOLID 316 MARINE GRADE STAINLESS STEEL