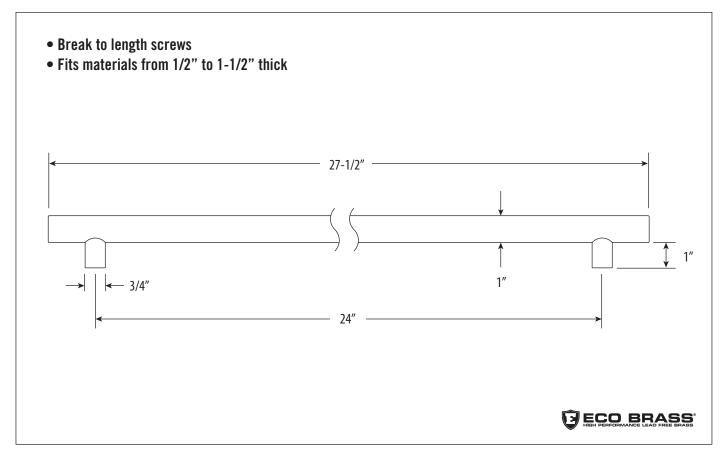

## **FEATURES**

- Ideal for refrigerators or dishwashers.
- 24" wide on center.
- Matches all Waterstone traditional faucets.
- Brings the entire kitchen together.
- Made from solid eco-friendly brass or 316 stainless steel.
- Includes mounting hardware.
- Break to length screws.
- Fits materials from 1/2" to 1-1/2" thick.
- Made in the USA.