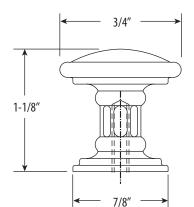

## TRADITIONAL SMALL PLAIN CABINET KNOB

- Break to length screws
- Fits materials from 1/2" to 1-1/2" thick

#### **FEATURES**

- 3/4" wide plain design.
- Matches all Waterstone traditional faucets.
- Brings the entire kitchen together.
- Made from eco-friendly solid brass.
- Includes mounting hardware.
- Break to length screws.
- Fits materials from 1/2" to 1-1/2" thick.
- Made in the USA.