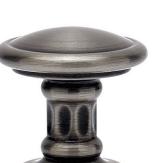

#### 

DIMENSIONS MAY VARY AND ARE SUBJECT TO CHANGE. NO RESPONSIBILITY IS ASSUMED FOR USE OF SUPERCEDED OR VOIDED DATA

Finish Shown - Antique Pewter

#### **FEATURES**

- 3/4" wide plain design.
- Matches all Waterstone traditional faucets.
- Brings the entire kitchen together.
- Made from eco-friendly solid brass.
- Includes mounting hardware.
- Break to length screws.
- Fits materials from 1/2" to 1-1/2" thick.
- Made in the USA.