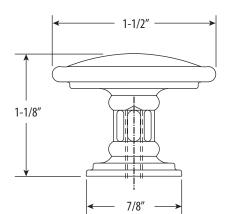

## TRADITIONAL LARGE PLAIN CABINET KNOB

- Break to length screws
- Fits materials from 1/2" to 1-1/2" thick

## 

DIMENSIONS MAY VARY AND ARE SUBJECT TO CHANGE. NO RESPONSIBILITY IS ASSUMED FOR USE OF SUPERCEDED OR VOIDED DATA

Finish Shown - Antique Pewter