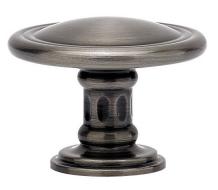

## 

DIMENSIONS MAY VARY AND ARE SUBJECT TO CHANGE. NO RESPONSIBILITY IS ASSUMED FOR USE OF SUPERCEDED OR VOIDED DATA

Finish Shown - Antique Pewter

## **FEATURES**

- 1-1/2" wide plain design.
- Matches all Waterstone traditional faucets.
- Brings the entire kitchen together.
- Made from eco-friendly solid brass.
- Includes mounting hardware.
- Break to length screws.
- Fits materials from 1/2" to 1-1/2" thick.
- Made in the USA.