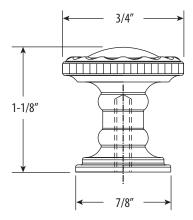

## TRADITIONAL SMALL DECORATIVE CABINET KNOB

## HTK-003

- Break to length screws
- Fits materials from 1/2" to 1-1/2" thick

DIMENSIONS MAY VARY AND ARE SUBJECT TO CHANGE. NO RESPONSIBILITY IS ASSUMED FOR USE OF SUPERCEDED OR VOIDED DATA

Finish Shown - Antique Pewter

## **FEATURES**

- 3/4" wide decorative design.
- Matches all Waterstone traditional faucets.
- Brings the entire kitchen together.
- Made from eco-friendly solid brass.
- Includes mounting hardware.
- Break to length screws.
- Fits materials from 1/2" to 1-1/2" thick.
- Made in the USA.