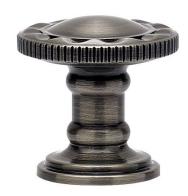

## TRADITIONAL SMALL DECORATIVE CABINET KNOB

## HTK-003

- Break to length screws
- Fits materials from 1/2" to 1-1/2" thick

DIMENSIONS MAY VARY AND ARE SUBJECT TO CHANGE. NO RESPONSIBILITY IS ASSUMED FOR USE OF SUPERCEDED OR VOIDED DATA

Finish Shown - Antique Pewter

## **FEATURES**

- 3/4" wide decorative design.
- Matches all Waterstone traditional faucets.
- Brings the entire kitchen together.
- Made from eco-friendly solid brass.
- Includes mounting hardware.
- Break to length screws.
- Fits materials from 1/2" to 1-1/2" thick.
- Made in the USA.