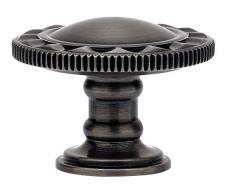

## 

DIMENSIONS MAY VARY AND ARE SUBJECT TO CHANGE. NO RESPONSIBILITY IS ASSUMED FOR USE OF SUPERCEDED OR VOIDED DATA

Finish Shown - Antique Pewter

## **FEATURES**

- 1-1/2" wide decorative design.
- Matches all Waterstone traditional faucets.
- Brings the entire kitchen together.
- Made from eco-friendly solid brass.
- Includes mounting hardware.
- Break to length screws.
- Fits materials from 1/2" to 1-1/2" thick.
- Made in the USA.