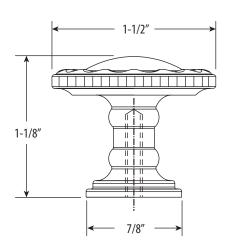

## TRADITIONAL LARGE DECORATIVE CABINET KNOB

- Break to length screws
- Fits materials from 1/2" to 1-1/2" thick

## 

DIMENSIONS MAY VARY AND ARE SUBJECT TO CHANGE. NO RESPONSIBILITY IS ASSUMED FOR USE OF SUPERCEDED OR VOIDED DATA

Finish Shown - Antique Pewter

## **FEATURES**

- 1-1/2" wide decorative design.
- Matches all Waterstone traditional faucets.
- Brings the entire kitchen together.
- Made from eco-friendly solid brass.
- Includes mounting hardware.
- Break to length screws.
- Fits materials from 1/2" to 1-1/2" thick.
- Made in the USA.