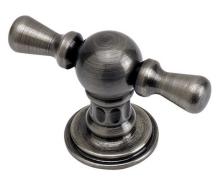

#### 

DIMENSIONS MAY VARY AND ARE SUBJECT TO CHANGE. NO RESPONSIBILITY IS ASSUMED FOR USE OF SUPERCEDED OR VOIDED DATA

Finish Shown - Antique Pewter

#### **FEATURES**

- 2" wide with 7/8" base.
- Matches all Waterstone traditional faucets.
- Perfect for traditional kitchen cabinets.
- Made from eco-friendly solid brass.
- Includes mounting hardware.
- Break to length screws.
- Fits materials from 1/2" to 1-1/2" thick.
- Made in the USA.