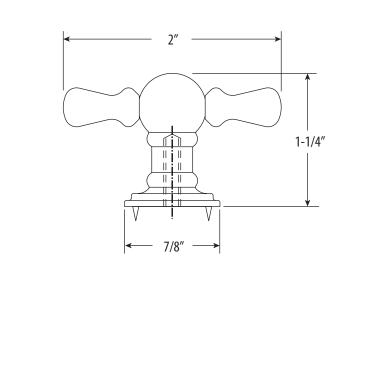

## TRADITIONAL SMALL DECORATIVE CABINET T-PULL

- Break to length screws
- Fits materials from 1/2" to 1-1/2" thick

#### **FEATURES**

- 2" wide with 7/8" base.
- Matches all Waterstone traditional faucets.
- Perfect for traditional kitchen cabinets.
- Made from eco-friendly solid brass.
- Includes mounting hardware.
- Break to length screws.
- Fits materials from 1/2" to 1-1/2" thick.
- Made in the USA.