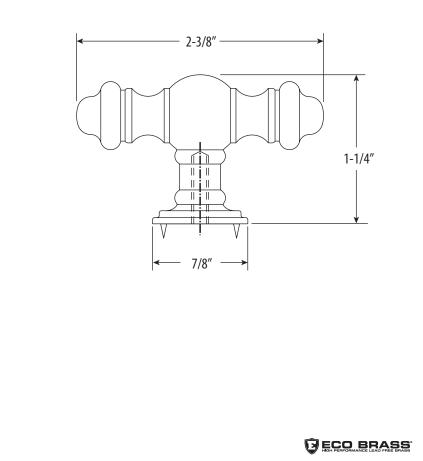

## **FEATURES**

- 2-3/8" wide with 7/8" base.
- Matches all Waterstone traditional faucets.
- Perfect for traditional kitchen cabinets.
- Made from eco-friendly solid brass.
- Includes mounting hardware.
- Break to length screws.
- Fits materials from 1/2" to 1-1/2" thick.
- Made in the USA.