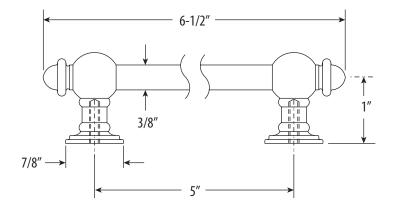

## TRADITIONAL 5" CABINET DRAWER PULL

## HTP-0500

- Break to length screws
- Fits materials from 1/2" to 1-1/2" thick

DIMENSIONS MAY VARY AND ARE SUBJECT TO CHANGE. NO RESPONSIBILITY IS ASSUMED FOR USE OF SUPERCEDED OR VOIDED DATA

Finish Shown - Antique Pewter

## **FEATURES**

- 5" wide on center.
- Matches all Waterstone traditional faucets.
- Perfect for traditional kitchen cabinets or drawers.
- Made from eco-friendly solid brass.
- Includes mounting hardware.
- Break to length screws.
- Fits materials from 1/2" to 1-1/2" thick.
- Made in the USA.