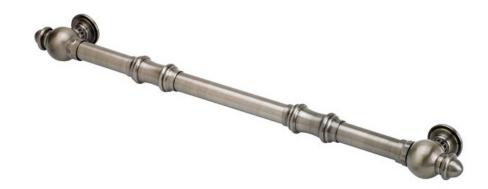

SWAIEKSIUNE FAUCETS

## TRADITIONAL 24" APPLIANCE PULL

## HTP-2400



DIMENSIONS MAY VARY AND ARE SUBJECT TO CHANGE. NO RESPONSIBILITY IS ASSUMED FOR USE OF SUPERCEDED OR VOIDED DATA

## **FEATURES**

- Ideal for refrigerators or dishwashers.
- 24" wide on center.
- Matches all Waterstone traditional faucets.
- Brings the entire kitchen together.
- Made from solid eco-friendly brass.
- Includes mounting hardware.
- Break to length screws.
- Fits materials from 1/2" to 1-1/2" thick.
- Made in the USA.



Finish Shown - Antique Pewter

## AVAILABLE IN 32 FINISHES + SOLID 316 MARINE GRADE STAINLESS STEEL