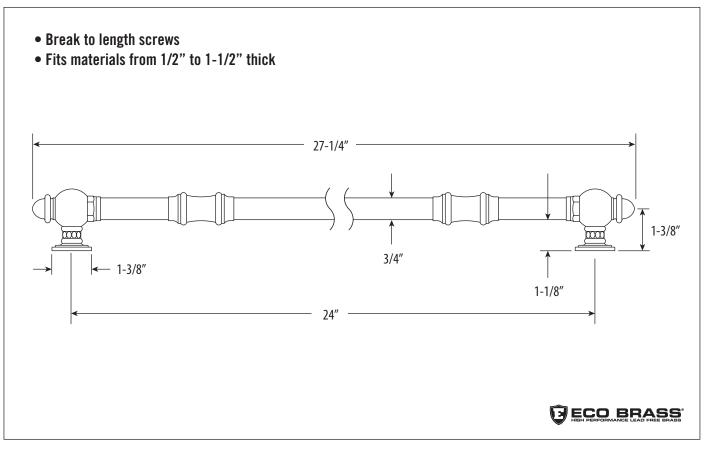

## **FEATURES**

- Ideal for refrigerators or dishwashers.
- 24" wide on center.
- Matches all Waterstone traditional faucets.
- Brings the entire kitchen together.
- Made from solid eco-friendly brass.
- Includes mounting hardware.
- Break to length screws.
- Fits materials from 1/2" to 1-1/2" thick.
- Made in the USA.