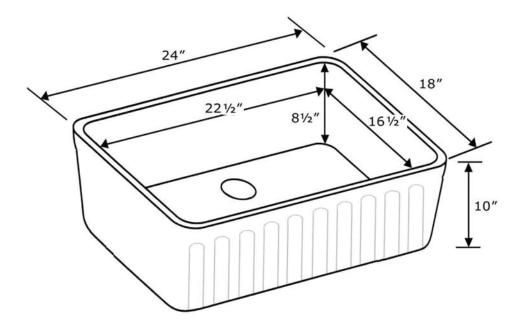

## WHFLATN2418

As Whitehaus Collection<sup>®</sup> Farmhaus Fireclay Sinks are individually handmade, sink sizes can vary and all dimensions are approximate. We strongly recommend that your sink be supplied to your cabinetmaker prior to the fabrication of your kitchen cabinets and countertops. Cutouts are not to be made until they are checked against your sink. Whitehaus Collection<sup>®</sup> recommends the use of a protective grid in the bottom of the sink to avoid potential scuffing from heavy-duty cookware.